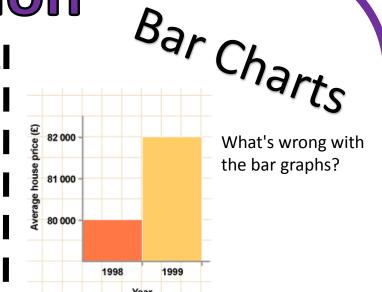

Data Representation

Remember a Key!

I = 1 item

HHT = 5 items

Red Blue Red Blue Green Blue Red Blue Red Yellow Red Red Yellow Red Green Green Blue Green Blue Red

Cross the items out as you tally them so you don't lose track

Complete the table from the data above.

| Colour | Tally | Frequency |
|--------|-------|-----------|
| Red    |       |           |
| Blue   |       |           |
| Green  |       |           |
| Yellow |       |           |

Which fruit is the mode?

**ı**Pictograms

How many people have grey eyes?

How many people have brown eyes?

5 people have green eyes, mark this on the diagram.

www.missbsresources.com







## Data Representation pictogram shows the numbers of zips sold in a

|                    |                                                                            | (1)                            |
|--------------------|----------------------------------------------------------------------------|--------------------------------|
| Tuesday  Wednesday |                                                                            | (1)                            |
| Thursday           | 9 zips were sold on Thurso<br>(c) Complete the pictogram<br>( <b>Total</b> | n. (1) for Question is 3 marks |

The dual bar chart shows information about the numbers of hours Viv and Monday Alfie worked on each day from Monday to Friday last week. Alfie Viv worked more hours than Alfie Tuesday Viv on