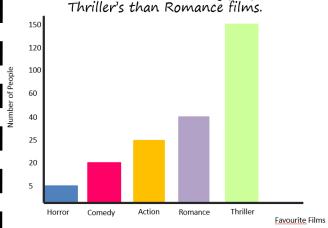

Data Representation

Remember a Key!

I = 1 item

HHT = 5 items

Red Blue Red Blue Green Blue Red Blue Red Yellow Red Red Yellow Red Green Green Blue Green Blue Red

Cross the items out as you tally them so you don't lose track

Complete the table from the data above.

| Colour | Tally | Frequency |
|--------|-------|-----------|
| Red    |       |           |
| Blue   |       |           |
| Green  |       |           |
| Yellow |       |           |

Which fruit is the mode?

**ı**Pictograms

How many people have grey eyes?

How many people have brown eyes?

5 people have green eyes, mark this on the diagram.

www.missbsresources.com







## Data Representation pictogram shows the numbers of zips sold in a

|                    |                                                                            | (1)                            |
|--------------------|----------------------------------------------------------------------------|--------------------------------|
| Tuesday  Wednesday |                                                                            | (1)                            |
| Thursday           | 9 zips were sold on Thurso<br>(c) Complete the pictogram<br>( <b>Total</b> | n. (1) for Question is 3 marks |

The dual bar chart shows information about the numbers of hours Viv and Monday Alfie worked on each day from Monday to Friday last week. Alfie Viv worked more hours than Alfie Tuesday Viv on **tw